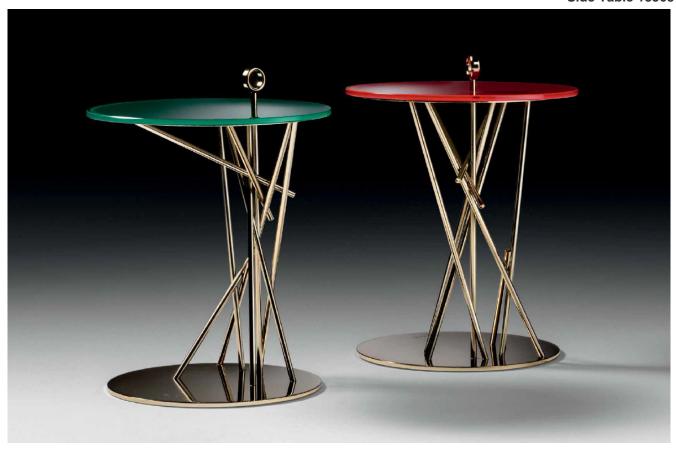

## usona

Side Table 13568

Round side table with metal spoke base and top surface in under-painted glass with metal handle detailing.

Fabric:

Dimension: 15.75" diameter x 20"H

**Material:** Base in stainless steel with polished gold finish **Finish:** Under-painted glass in green, red, or dark blue