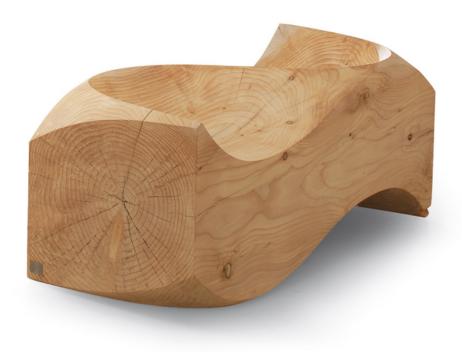

usona

Bench 05821

Made from the heartwood of cedar tree trunks. The name is evoked by the two ergonimically created seats positioned so that those sitting can maintain eye-contact with each other.

Fabric:

Dimension: 49.25" long x 19.7" deep x 19.7" total height

Material: Cedar Heartwood

Finish:

Because all items in usona's collection are made to order in our European factories, general lead-times are about 18 to 22 week range. Orders are not subject to cancellation or refund at any time after production begins. Usonal simply requires a 50% deposit to place an order, and full balance prior to shipping. We can arrange for freight to mist locations on the globe and a usona representative will gladly provide you with a freight quote upon request prior to order placement. Color, grain variations and veining are natural characteristics of wood, stone iron, fabric and leather. These variations reveal the individuality of each piece. For this reason the natural qualities may vary from pieces you have seen in showroom and website. Special order conditions apply.