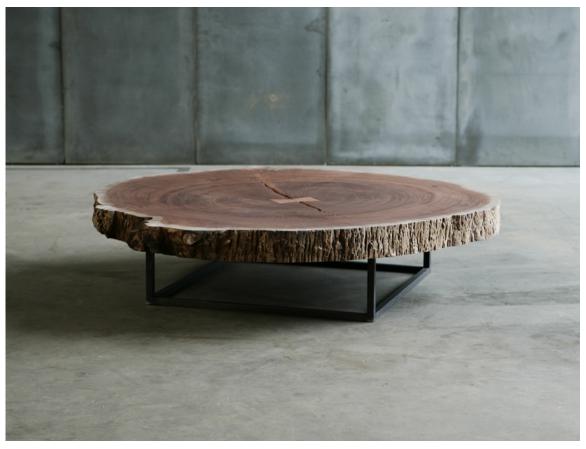

## usona

Coffee Table 10218

Coffee table with base in metal and top in Bubinga wood. Since the top is a natural slab of wood, variations in size, shape, and grain should be expected.

Fabric:

Dimension: Aprox. 47.25" diam. x 12"H

Material: Bubinga wood, metal.

Finish:

Because all items in usona's collection are made to order in our European factories, general lead-times are about 18 to 22 week range. Orders are not subject to cancellation or refund at any time after production begins. Usonal simply requires a 50% deposit to place an order, and full balance prior to shipping. We can arrange for freight to mist locations on the globe and a usona representative will gladly provide you with a freight quote upon request prior to order placement. Color, grain variations and veining are natural characteristics of wood, stone iron, fabric and leather. These variations reveal the individuality of each piece. For this reason the natural qualities may vary from pieces you have seen in showroom and website. Special order conditions apply.