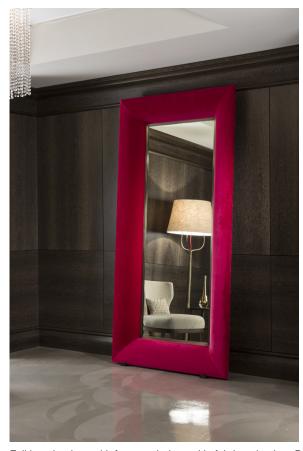

## usona

**Mirror 11077** 

Full length mirror with frame upholstered in fabric or leather. Decorative details in metal with ancient brass finish.

Fabric: Available fabric, leather, or COM.

Dimension: 47.2" x 9.4" x 94.5"H.

Material: Glass, Fabric, Leather.

Finish: Ancient brass finish.

Because all items in usona's collection are made to order in our European factories, general lead-times are about 18 to 22 week range. Orders are not subject to cancellation or refund at any time after production begins. Usonal simply requires a 50% deposit to place an order, and full balance prior to shipping. We can arrange for freight to mist locations on the globe and a usona representative will gladly provide you with a freight quote upon request prior to order placement. Color, grain variations and veining are natural characteristics of wood, stone iron, fabric and leather. These variations reveal the individuality of each piece. For this reason the natural qualities may vary from pieces you have seen in showroom and website. Special order conditions apply.