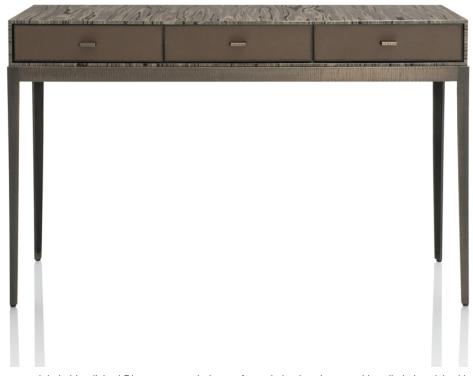

## usona

Console 04309

Console with top drawer unit in kahi polished Diospyros wood, drawer fronts in leather, base and handle in burnished brass metal.

**Fabric:** Manufacturer leather only. **Dimension:** 47.25" x 13" x 30"H

Material: Dispyros wood, leather, burnished brass metal.

Finish:

Because all items in usona's collection are made to order in our European factories, general lead-times are about 18 to 22 week range. Orders are not subject to cancellation or refund at any time after production begins. Usonal simply requires a 50% deposit to place an order, and full balance prior to shipping. We can arrange for freight to mist locations on the globe and a usona representative will gladly provide you with a freight quote upon request prior to order placement. Color, grain variations and veining are natural characteristics of wood, stone iron, fabric and leather. These variations reveal the individuality of each piece. For this reason the natural qualities may vary from pieces you have seen in showroom and website. Special order conditions apply.