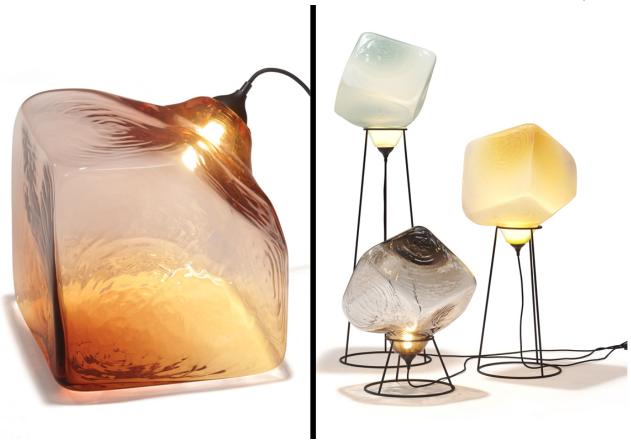

## usona

Floor Lamp 07726

Lamp collection with hand blown glass shade in amber, aquamarine, ruby or smoked brown finish. Base in matte anthracite finished steel. Lamp available with just glass shade or with three available metal frame heights.

## Fabric:

Dimension: Glass shade size: 14" square (size may vary slightly due to hand blown technique used)

Small frame: 22" total height Medium frame: 38" total height Large frame: 54" total height **Material:** Hand blown glass/steel.

material Flaria blown glado, otool.

Finish: Amber, aquamarine, ruby, smoked brown glass.

Because all items in usona's collection are made to order in our European factories, general lead-times are about 18 to 22 week range. Orders are not subject to cancellation or refund at any time after production begins. Usonal simply requires a 50% deposit to place an order, and full balance prior to shipping. We can arrange for freight to mist locations on the globe and a usona representative will gladly provide you with a freight quote upon request prior to order placement. Color, grain variations and veining are natural characteristics of wood, stone iron, fabric and leather. These variations reveal the individuality of each piece. For this reason the natural qualities may vary from pieces you have seen in showroom and website. Special order conditions apply.