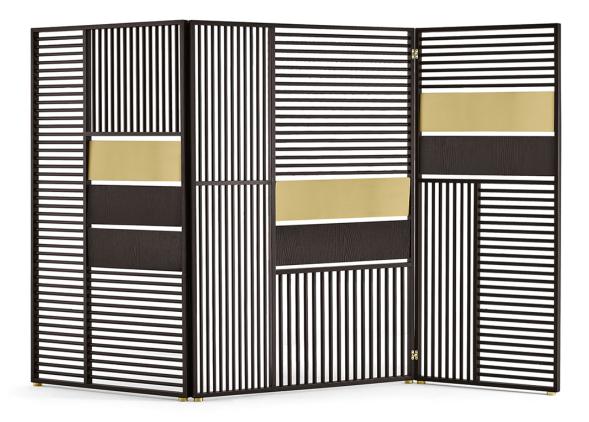

## usona

**Screen 13171** 

Folding screen of ash wood with black open pore lacquer, and satin brass detailing.

Fabric:

**Dimension:** 116"W x 1.6"D x 70.8"H **Material:** Ash wood, satin finish brass **Finish:** Black open pore lacquer