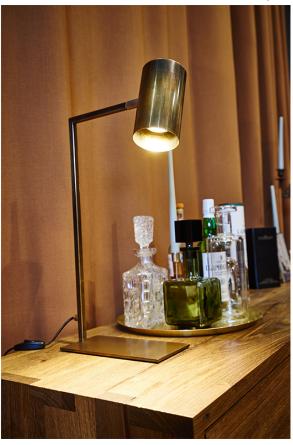

## usona

Table Lamp 20002

Brass table lamp with rotating swivel head. Available to order in metal finishes, or powder coated paint finishes, all with brass detailing. On/off switch located on cord.

## Fabric:

**Dimension:** 10.6" x 4.3" x 21.6"H

Metal finish options: Bras in light patina or dark patina Powder-coated finish options: Black, grey or green

Material: Brass structure Finish: See above

Because all items in usona's collection are made to order in our European factories, general lead-times are about 18 to 22 week range. Orders are not subject to cancellation or refund at any time after production begins. Usonal simply requires a 50% deposit to place an order, and full balance prior to shipping. We can arrange for freight to mist locations on the globe and a usona representative will gladly provide you with a freight quote upon request prior to order placement. Color, grain variations and veining are natural characteristics of wood, stone iron, fabric and leather. These variations reveal the individuality of each piece. For this reason the natural qualities may vary from pieces you have seen in showroom and website. Special order conditions apply.