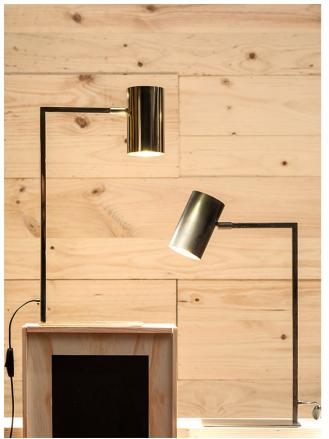

## usona

Table Lamp 20002

Brass table lamp with rotating swivel head. Available to order in metal finishes, or powder coated paint finishes, all with brass detailing. On/off switch located on cord.

## Fabric:

**Dimension:** 10.6" x 4.3" x 21.6"H

Metal finish options: Bras in light patina or dark patina Powder-coated finish options: Black, grey or green

Material: Brass structure Finish: See above

Because all items in usona's collection are made to order in our European factories, general lead-times are about 18 to 22 week range. Orders are not subject to cancellation or refund at any time after production begins. Usonal simply requires a 50% deposit to place an order, and full balance prior to shipping. We can arrange for freight to mist locations on the globe and a usona representative will gladly provide you with a freight quote upon request prior to order placement. Color, grain variations and veining are natural characteristics of wood, stone iron, fabric and leather. These variations reveal the individuality of each piece. For this reason the natural qualities may vary from pieces you have seen in showroom and website. Special order conditions apply.