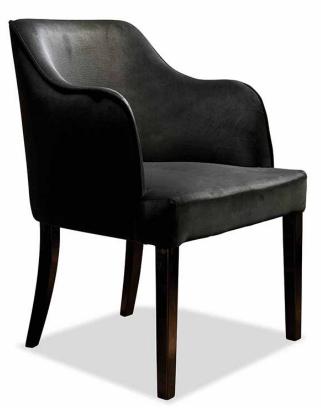

## usona

**Dining Chair 09151** 

Dining chair with legs in matte or glossy lacquer, and piping detailing **Fabric:** Fabric, leather, or COM/L (Customer's own material/leather) **Dimension:** 24"W x 25"D x seat 17.7"H / back 33"H **Material:** Legs in matte or glossy lacquer **Finish:** Black, white, ivory, or caffe