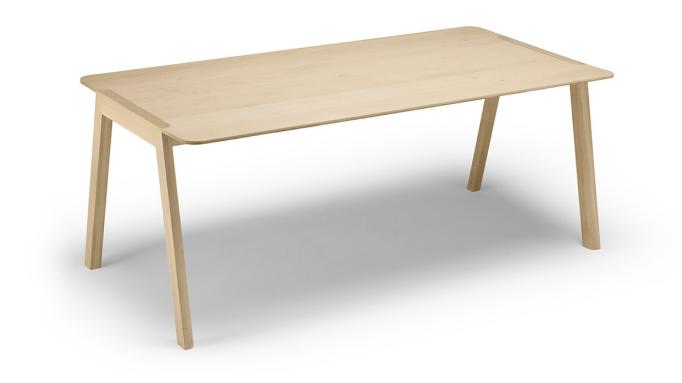

## usona

Dining Table 10452

Dining table with structure in solid oak wood in numerous tints. Available to order in a choice of four sizes.

## Fabric:

**Dimension:** 29.5" x 33.4" x 30"H

51" x 33.4' x 30"H 74.8" x 37.4" x 30"H 96.4" x 37.4" x 30"H

Oak wood finish options: Natural, ash grey, tourbe, carbon, white stained, or walnut stained.

Material: Solid oak wood
Finish: Please see above