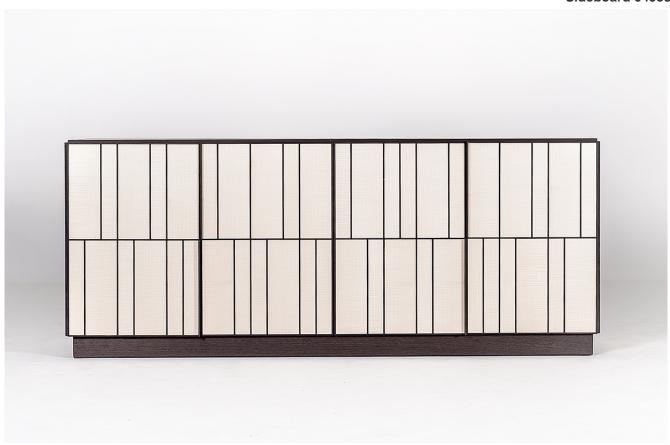

## Sideboard 04935

Low sideboard with bi-colored textured pattern. Available to order with either 2 sets or 3 sets of double doors.

## Fabric:

**Dimension:** 4 door 77.5"W x 20.5"D x 31.5"H 6 door 116.1"W x 20.5"D x 31.5"H

Material: Wenge wood with detailing in curly maple wood

Finish:

Because all items in usona's collection are made to order in our European factories, general lead-times are about 18 to 22 week range. Orders are not subject to cancellation or refund at any time after production begins. Usonal simply requires a 50% deposit to place an order, and full balance prior to shipping. We can arrange for freight to mist locations on the globe and a usona representative will gladly provide you with a freight quote upon request prior to order placement. Color, grain variations and veining are natural characteristics of wood, stone iron, fabric and leather. These variations reveal the individuality of each piece. For this reason the natural qualities may vary from pieces you have seen in showroom and website. Special order conditions apply.