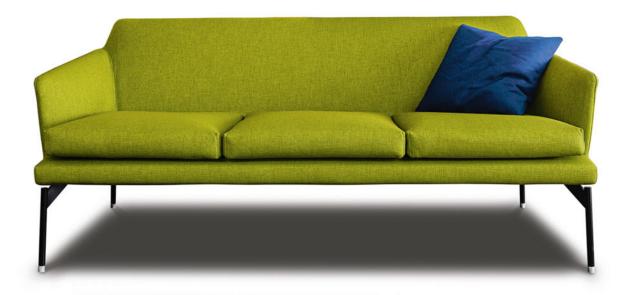

usona

Sofa 05371

Tight back slim lined sofa with legs in black varnished steel. Upholstered version has fully removable fabric slipcover, and leather version has fixed upholstery.

Fabric: Fabric, leather, or COM/L (Customer's own material/leather)

Dimension: 69.7"W x 30.7"D x seat 16.5"H / back 30.7"H

Material: Legs in steel with black finish

Finish:

Because all items in usona's collection are made to order in our European factories, general lead-times are about 18 to 22 week range. Orders are not subject to cancellation or refund at any time after production begins. Usonal simply requires a 50% deposit to place an order, and full balance prior to shipping. We can arrange for freight to mist locations on the globe and a usona representative will gladly provide you with a freight quote upon request prior to order placement. Color, grain variations and veining are natural characteristics of wood, stone iron, fabric and leather. These variations reveal the individuality of each piece. For this reason the natural qualities may vary from pieces you have seen in showroom and website. Special order conditions apply.