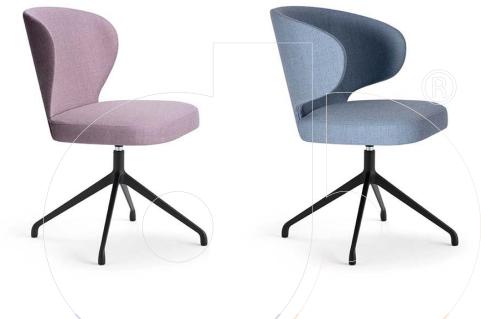

## usona

Office Chair 10338

Swivel base office chair with curved back upholstered in fabric or leather. Available to order as a side chair or armchair.

Fabric: Fabric, leather, or COM/L (Customer's own material/leather)

Dimension: Side chair - 22.5"W x 25"D x seat 19.75"H / back 34"H

Armchair - 23"W x 25.5"D x seat 19.75"H / back 34"H

Material: Metal swivel base in black finish

Finish:

Because all items in usona's collection are made to order in our European factories, general lead-times are about 18 to 22 week range. Orders are not subject to cancellation or refund at any time after production begins. Usonal simply requires a 50% deposit to place an order, and full balance prior to shipping. We can arrange for freight to mist locations on the globe and a usona representative will gladly provide you with a freight quote upon request prior to order placement. Color, grain variations and veining are natural characteristics of wood, stone iron, fabric and leather. These variations reveal the individuality of each piece. For this reason the natural qualities may vary from pieces you have seen in showroom and website. Special order conditions apply.