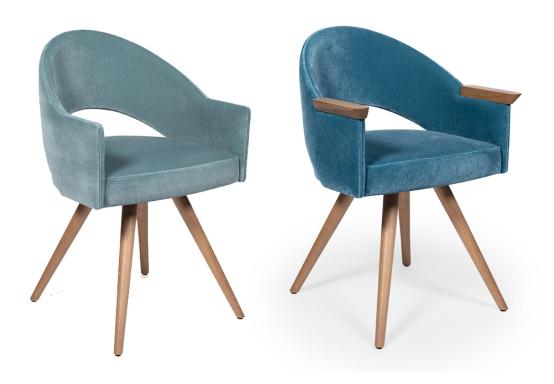

## usona

**Dining Chair 11448** 

Dining chair with fully upholstered seat and arms, or with upholstered seat and wooden detailing on arms. Available to order with two different styles of legs in oak or beech wood.

Fabric: Fabric, leather, or COM/L (Customer's own material/leather)

 $\textbf{Dimension:} \ 22\text{"W x } 20.5\text{"D x seat } 19.5\text{"H / arm } 24.5\text{"H / } 31\text{"H back}$ 

Beech wood finish options: Natural, light walnut, cherry, light natural, bleached, walnut, dark walnut, or wenge tint.

Oak wood finish options: Natural, or wenge tint.

Material: Beech or oak wood in a choice of tints

Finish: Please see above

Because all items in usona's collection are made to order in our European factories, general lead-times are about 18 to 22 week range. Orders are not subject to cancellation or refund at any time after production begins. Usonal simply requires a 50% deposit to place an order, and full balance prior to shipping. We can arrange for freight to mist locations on the globe and a usona representative will gladly provide you with a freight quote upon request prior to order placement. Color, grain variations and veining are natural characteristics of wood, stone iron, fabric and leather. These variations reveal the individuality of each piece. For this reason the natural qualities may vary from pieces you have seen in showroom and website. Special order conditions apply.