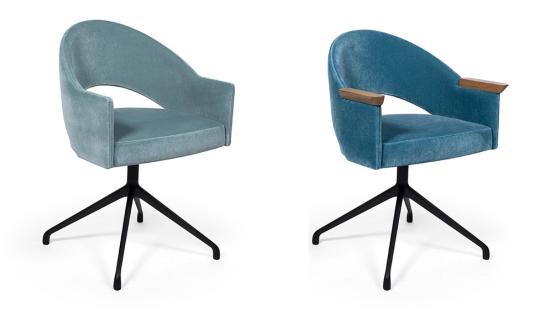

## usona

**Dining Chair 11449** 

Dining / office chair with spoke style swivel base in polished aluminum or black painted finish. Available to order with fully upholstered seat and arms, or fully upholstered seat and arms with wooden detailing.

Fabric: Fabric, leather, or COM/L (Customer's own material/leather)

Dimension: 22"W x 20.5"D x seat 19.75"H / arms 24.5"H / back 32"H

Material: Metal base

Finish: Polished aluminum or black painted finish