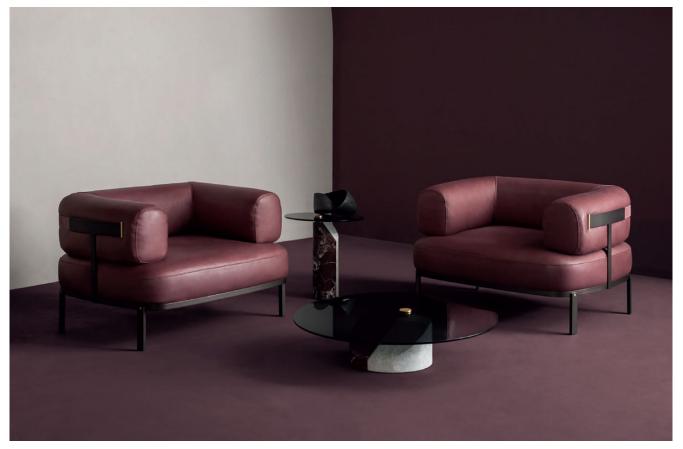

## usona

Armchair 08322

Occasional chair with wrap-around frame in metal with patinated bronze finish. Back belt covered in leather, with brass detailing. Upholstery in soft leather only.

Fabric: Manufacturer leather only.

Dimension: 45.25"W x 36"D x seat 17.75"H / back 29"H

**Material:** Metal frame in patinated bronze finish **Finish:** Belt in leather with brass detailing

Because all items in usona's collection are made to order in our European factories, general lead-times are about 18 to 22 week range. Orders are not subject to cancellation or refund at any time after production begins. Usonal simply requires a 50% deposit to place an order, and full balance prior to shipping. We can arrange for freight to mist locations on the globe and a usona representative will gladly provide you with a freight quote upon request prior to order placement. Color, grain variations and veining are natural characteristics of wood, stone iron, fabric and leather. These variations reveal the individuality of each piece. For this reason the natural qualities may vary from pieces you have seen in showroom and website. Special order conditions apply.