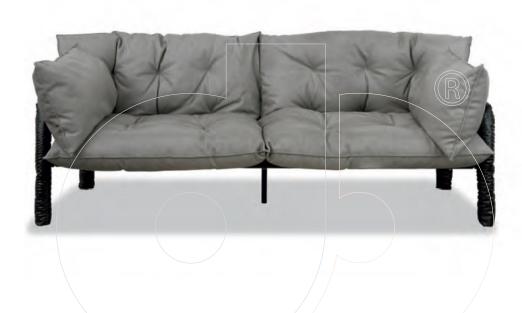

## usona

Indoor / Outdoor Sofa 08323

Sofa with tubular metal frame in zinc coated and matte black finish. Specially treated outdoor leather upholstery with button tufted detailing. Appropriate for use in covered outdoor area.

Fabric: Manufacturer's leather only

Dimension: 80.75"W x 39.5"D x seat 16.5"H / back 33.5"H

Material: Metal frame with zinc coated and matte black

Finish:

Because all items in usona's collection are made to order in our European factories, general lead-times are about 18 to 22 week range. Orders are not subject to cancellation or refund at any time after production begins. Usonal simply requires a 50% deposit to place an order, and full balance prior to shipping. We can arrange for freight to mist locations on the globe and a usona representative will gladly provide you with a freight quote upon request prior to order placement. Color, grain variations and veining are natural characteristics of wood, stone iron, fabric and leather. These variations reveal the individuality of each piece. For this reason the natural qualities may vary from pieces you have seen in showroom and website. Special order conditions apply.