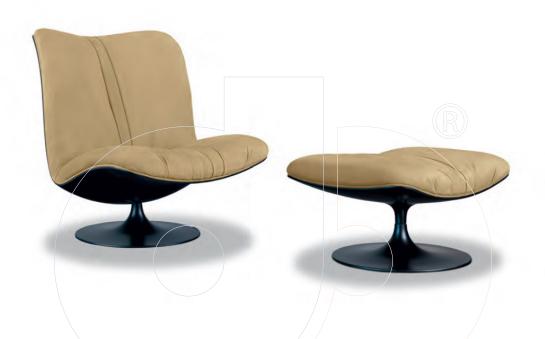

## usona

Armchair 08327

Swivel base occasional chair with matte black varnished finish and upholstery in soft leather with piped detailing. Coordinating ottoman sold separately.

Fabric: Manufacturer's soft leather only

Dimension: 32.25"W x 36.5"D x seat 17"H / back 36.5"H

Material: Base in matte black metal

Finish:

Because all items in usona's collection are made to order in our European factories, general lead-times are about 18 to 22 week range. Orders are not subject to cancellation or refund at any time after production begins. Usonal simply requires a 50% deposit to place an order, and full balance prior to shipping. We can arrange for freight to mist locations on the globe and a usona representative will gladly provide you with a freight quote upon request prior to order placement. Color, grain variations and veining are natural characteristics of wood, stone iron, fabric and leather. These variations reveal the individuality of each piece. For this reason the natural qualities may vary from pieces you have seen in showroom and website. Special order conditions apply.