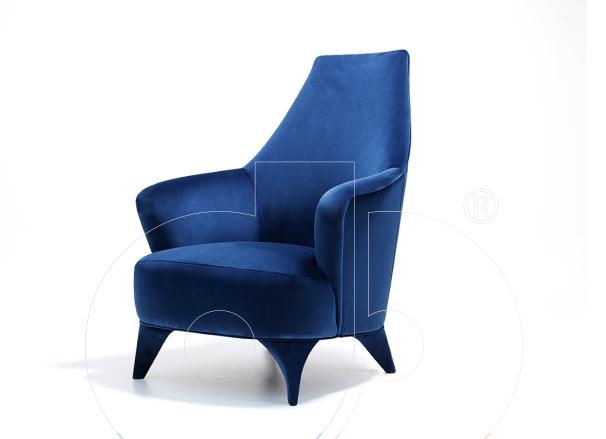

## Armchair 05381

Curved back occasional chair with feet covered in coordinating upholstery, or in walnut wood. Also available to order in a low back version (linked below).

Fabric: Fabric, leather, or COM/L (Customer's own material/leather)

**Dimension:** Low back - 27.5"W x 29.5"D x 29.5"H High back - 32.25"W x 33.5"D x 41.5"H

Material: Base in walnut or coordinating upholstery

Finish:

Because all items in usona's collection are made to order in our European factories, general lead-times are about 18 to 22 week range. Orders are not subject to cancellation or refund at any time after production begins. Usonal simply requires a 50% deposit to place an order, and full balance prior to shipping. We can arrange for freight to mist locations on the globe and a usona representative will gladly provide you with a freight quote upon request prior to order placement. Color, grain variations and veining are natural characteristics of wood, stone iron, fabric and leather. These variations reveal the individuality of each piece. For this reason the natural qualities may vary from pieces you have seen in showroom and website. Special order conditions apply.