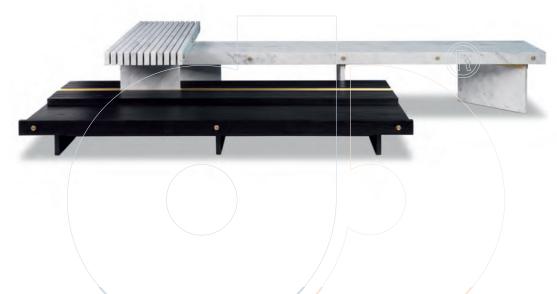

## usona

Coffee Table 08298

Series of nesting coffee tables (sold separately) with structure in marble strips, and detailing in satin brass. Low version also available to order in ash wood with dark charcoal tint.

## Fabric:

**Dimension:** Marble version Small - 41.75" x 13.75" x 15.5"H Medium - 60.25" x 13.75" x 10"H Large - 78.75" x 13.75" x 12.5"H

Ash wood version 63" x 32.25" x 9"H

Material: Matte bianco gioia marble, or ash wood

Finish: Ash in charcoal grey tint, satin brass detailing

Because all items in usona's collection are made to order in our European factories, general lead-times are about 18 to 22 week range. Orders are not subject to cancellation or refund at any time after production begins. Usonal simply requires a 50% deposit to place an order, and full balance prior to shipping. We can arrange for freight to mist locations on the globe and a usona representative will gladly provide you with a freight quote upon request prior to order placement. Color, grain variations and veining are natural characteristics of wood, stone iron, fabric and leather. These variations reveal the individuality of each piece. For this reason the natural qualities may vary from pieces you have seen in showroom and website. Special order conditions apply.