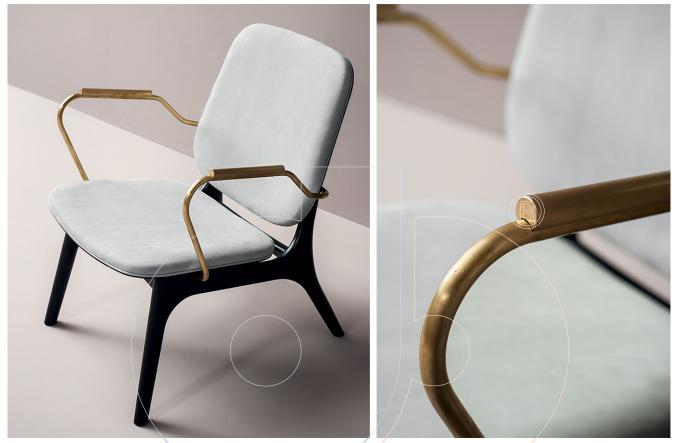

## usona

Armchair 08338

Occasional chair with ash wood structure in semi-gloss black lacquered finish, armrests in satin brass, upholstery in manufacturer's leather. **Fabric:** Manufacturer's leather only

Dimension: 25"W x 27.5"D x seat 16.5"H / back 31"H Material: Base in ash wood with semi-gloss black lacquer Finish:

Because all items in usona's collection are made to order in our European factories, general lead-times are about 18 to 22 week range. Orders are not subject to cancellation or refund at any time after production begins. Usonal simply requires a 50% deposit to place an order, and full balance prior to shipping. We can arrange for freight to mist locations on the globe and a usona representative will gladly provide you with a freight quote upon request prior to order placement. Color, grain variations and veining are natural characteristics of wood, stone iron, fabric and leather. These variations reveal the individuality of each piece. For this reason the natural qualities may vary from pieces you have seen in showroom and website. Special order conditions apply.