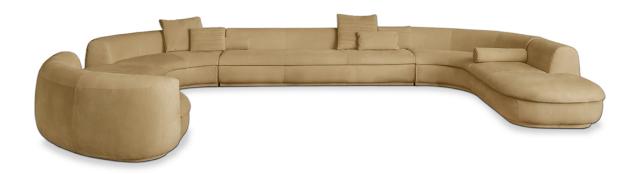

## usona

Modular Sofa 08341

Modular sectional sofa with tight back construction and concealed feet. Upholstery in leather only. Available to order in a choice of 12 straight or curved elements. Individual elements can be linked together to achieve the desired layout and dimensions.