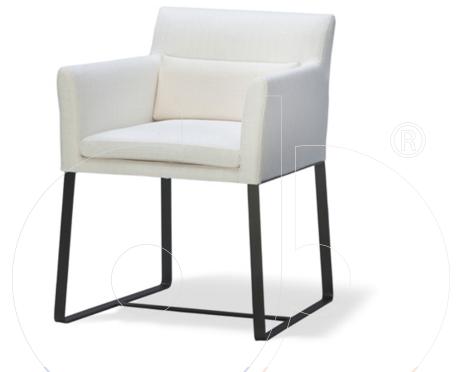

## usona

**Dining Chair 07753** 

Dining chair with metal base in dark steel or painted finish, and upholstery in fabric or leather. Small lumbar pillow included.

Fabric: Fabric, leather, or COM/L (Customers own material/leather)

Dimension: 23.5"W x 24.5"D x seat 19.75"H / back 31.5"H

Material: Metal base

Finish:

Because all items in usona's collection are made to order in our European factories, general lead-times are about 18 to 22 week range. Orders are not subject to cancellation or refund at any time after production begins. Usonal simply requires a 50% deposit to place an order, and full balance prior to shipping. We can arrange for freight to mist locations on the globe and a usona representative will gladly provide you with a freight quote upon request prior to order placement. Color, grain variations and veining are natural characteristics of wood, stone iron, fabric and leather. These variations reveal the individuality of each piece. For this reason the natural qualities may vary from pieces you have seen in showroom and website. Special order conditions apply.