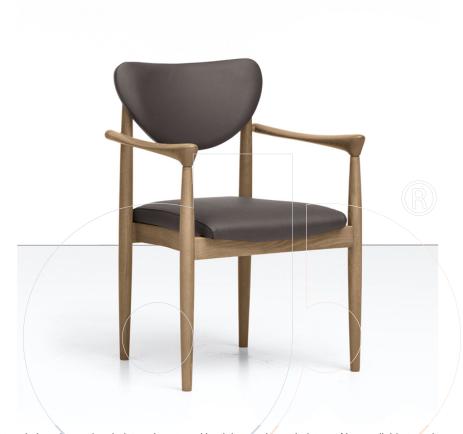

## usona

**Dining Chair 14012** 

Dining chair with structure in beech wood, upholstered seat, and back in wood or upholstery. Also available to order as a side chair.

Fabric: Fabric, leather, or COM/L (Customer's own material/leather)

Dimension: 24"W x 22"D x seat 18"H / back 33.5"H

Material: Beech wood

Finish:

Because all items in usona's collection are made to order in our European factories, general lead-times are about 18 to 22 week range. Orders are not subject to cancellation or refund at any time after production begins. Usonal simply requires a 50% deposit to place an order, and full balance prior to shipping. We can arrange for freight to mist locations on the globe and a usona representative will gladly provide you with a freight quote upon request prior to order placement. Color, grain variations and veining are natural characteristics of wood, stone iron, fabric and leather. These variations reveal the individuality of each piece. For this reason the natural qualities may vary from pieces you have seen in showroom and website. Special order conditions apply.