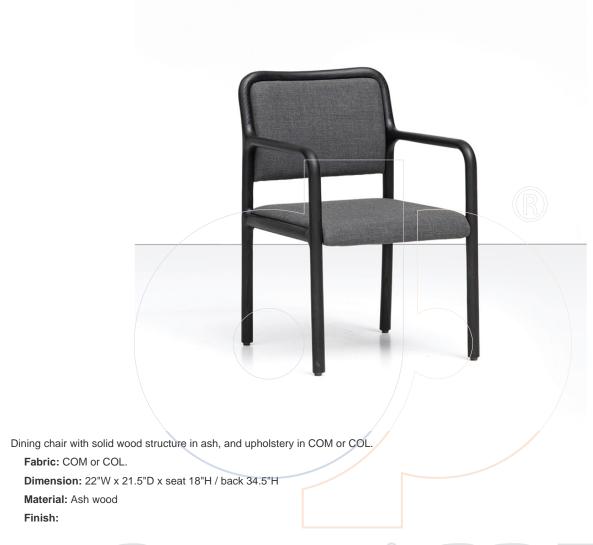

## usona

**Dining Chair 14021** 

DynamicPDF

Because all items in usona's collection are made to order in our European factories, general lead-times are about 18 to 22 week range. Orders are not subject to cancellation or refund at any time after production begins. Usonal simply requires a 50% deposit to place an order, and full balance prior to shipping. We can arrange for freight to mist locations on the globe and a usona representative will gladly provide you with a freight quote upon request prior to order placement. Color, grain variations and veining are natural characteristics of wood, stone iron, fabric and leather. These variations reveal the individuality of each piece. For this reason the natural qualities may vary from pieces you have seen in showroom and website. Special order conditions apply.