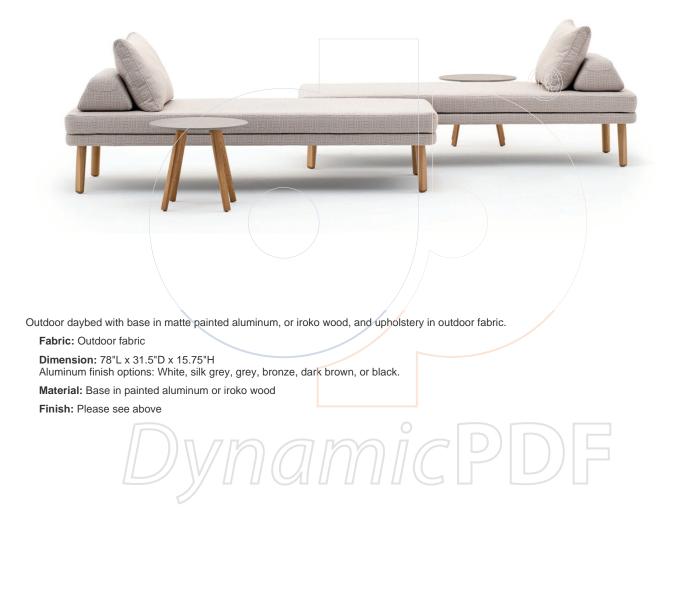

## usona

**Outdoor Chaise 09558** 

Because all items in usona's collection are made to order in our European factories, general lead-times are about 18 to 22 week range. Orders are not subject to cancellation or refund at any time after production begins. Usonal simply requires a 50% deposit to place an order, and full balance prior to shipping. We can arrange for freight to mist locations on the globe and a usona representative will gladly provide you with a freight quote upon request prior to order placement. Color, grain variations and veining are natural characteristics of wood, stone iron, fabric and leather. These variations reveal the individuality of each piece. For this reason the natural qualities may vary from pieces you have seen in showroom and website. Special order conditions apply.