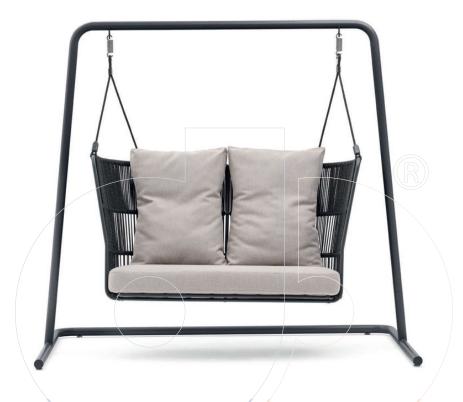

## usona

**Outdoor Swing 09565** 

Outdoor swing with stand and frame constructed of powder-coated aluminum, back in hand-woven outdoor rope, and seat cushion upholstered in outdoor fabric.

Fabric: Silk grey, or brown grey rope. Outdoor fabric.

**Dimension:** 81"W x 57.5"D x 73.5"H **Material:** Powder-coated aluminum **Finish:** Silk grey, or dark grey

Because all items in usona's collection are made to order in our European factories, general lead-times are about 18 to 22 week range. Orders are not subject to cancellation or refund at any time after production begins. Usonal simply requires a 50% deposit to place an order, and full balance prior to shipping. We can arrange for freight to mist locations on the globe and a usona representative will gladly provide you with a freight quote upon request prior to order placement. Color, grain variations and veining are natural characteristics of wood, stone iron, fabric and leather. These variations reveal the individuality of each piece. For this reason the natural qualities may vary from pieces you have seen in showroom and website. Special order conditions apply.