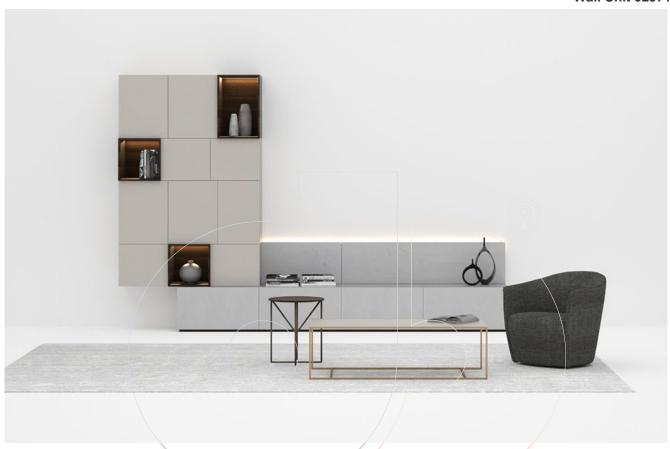

## usona

Wall Unit 02971

Modular media unit comprised of floor standing and wall-mounted individual components which can be specified in numerous materials, dimensions, and layouts. Please contact Usona for additional details and custom configurations.

Fabric:

**Dimension:** Sample configuration:

139"W x 18.5"D x 91.5"H

Material: Shown in: Matte lacquer, tobacco oak, ecomalta

Finish:

DynamicPDF

Because all items in usona's collection are made to order in our European factories, general lead-times are about 18 to 22 week range. Orders are not subject to cancellation or refund at any time after production begins. Usonal simply requires a 50% deposit to place an order, and full balance prior to shipping. We can arrange for freight to mist locations on the globe and a usona representative will gladly provide you with a freight quote upon request prior to order placement. Color, grain variations and veining are natural characteristics of wood, stone iron, fabric and leather. These variations reveal the individuality of each piece. For this reason the natural qualities may vary from pieces you have seen in showroom and website. Special order conditions apply.