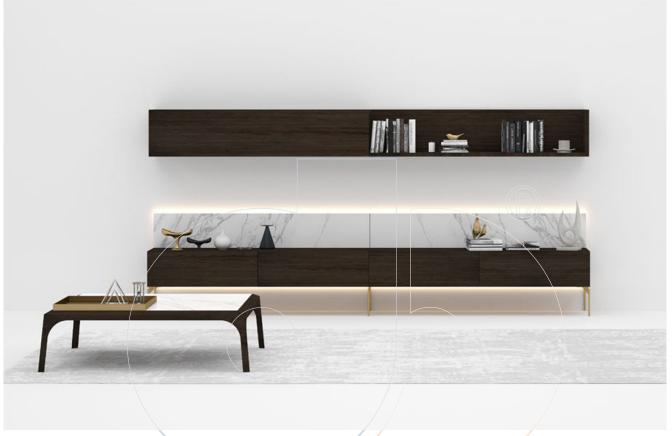

## Wall Unit 03072

Wall mounted and floor standing modular unit comprised of individual components which can be specified in numerous materials, dimensions, and layouts. Please contact Usona for additional details and custom configurations.

Fabric:

**Dimension:** Sample configuration: 141.75"W x 18.5"D x 66"H

Material: As shown: Oak wood, calacatta ceramic, and brass

Finish:

Because all items in usona's collection are made to order in our European factories, general lead-times are about 18 to 22 week range. Orders are not subject to cancellation or refund at any time after production begins. Usonal simply requires a 50% deposit to place an order, and full balance prior to shipping. We can arrange for freight to mist locations on the globe and a usona representative will gladly provide you with a freight quote upon request prior to order placement. Color, grain variations and veining are natural characteristics of wood, stone iron, fabric and leather. These variations reveal the individuality of each piece. For this reason the natural qualities may vary from pieces you have seen in showroom and website. Special order conditions apply.