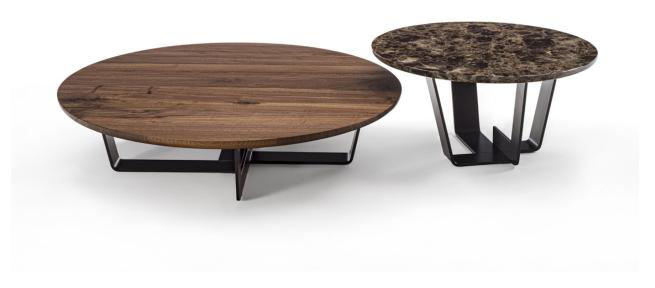

## usona

**Table Collection 06507** 

Table collection with bent metal base and round top in marble, walnut, or kauri wood and resin. Available to order as a side table or coffee table.

## Fabric:

**Dimension:** Side table - 25.5" diameter x 12.5"H Coffee table - 37.5" diameter x 8.5"H

Material: Walnut, kauri and resin, or marble

Finish: Base in iron with aged bronze finish

Because all items in usona's collection are made to order in our European factories, general lead-times are about 18 to 22 week range. Orders are not subject to cancellation or refund at any time after production begins. Usonal simply requires a 50% deposit to place an order, and full balance prior to shipping. We can arrange for freight to mist locations on the globe and a usona representative will gladly provide you with a freight quote upon request prior to order placement. Color, grain variations and veining are natural characteristics of wood, stone iron, fabric and leather. These variations reveal the individuality of each piece. For this reason the natural qualities may vary from pieces you have seen in showroom and website. Special order conditions apply.