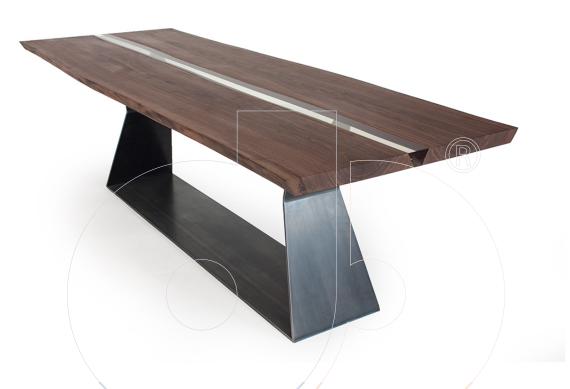

## usona

**Dining Table 06515** 

Dining table with iron pedestal base and top in solid oak or walnut wood inset with central ribbon of resin. Oak wood is paired with black resin, and walnut wood with transparent resin. Available to order in numerous sizes.

## Fabric:

Dimension: 86.5"W x 35.5"D / 39.5"D x 30"H 94.5"W x 35.5"D / 39.5"D x 30"H 102.25"W x 35.5"D / 39.5"D x 30"H 110.25"W x 35.5"D / 39.5"D x 30"H 118"W x 35.5"D / 39.5"D x 30"H

Material: Walnut or oak wood, resin, iron