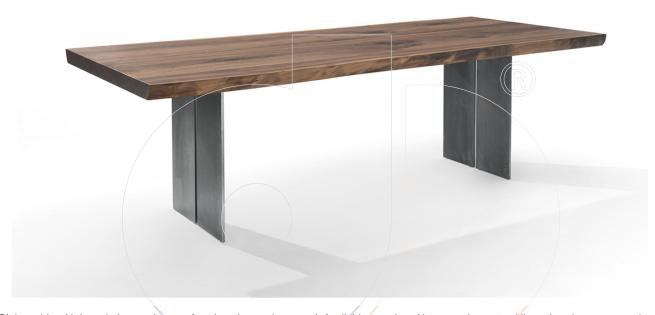

## usona

Dining Table 06522

Dining table with base in iron and top surface in oak or walnut wood. Available to order with squared or natural live edges in numerous sizes.

## Fabric:

Dimension: 63"W x 35.5"D x 29.5"H 71"W x 35.5"D x 29.5"H 78.75"W x 35.5"D x 29.5"H 78.75"W x 39.5"D x 29.5"H 86.5"W x 39.5"D x 29.5"H 94.5"W x 39.5"D x 29.5"H 102.25"W x 39.5"D x 29.5"H

Material: Iron, Walnut or oak wood