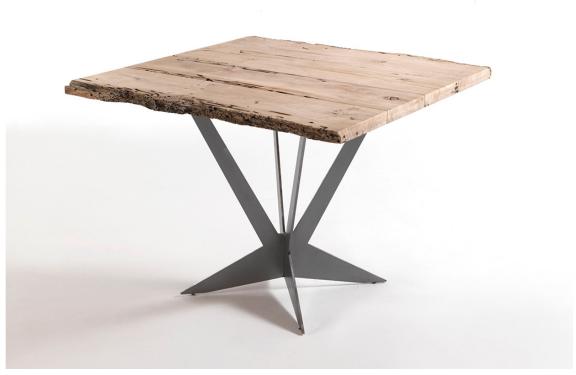

## Dining Table 06523

Pedestal base dining table with square top in solid briccola wood, and base in iron. Briccola wood is a highly textured wood salvaged from Venetian lagoon poles.

Fabric:

Dimension: 39.5" SQ x 29.5"H Material: Iron, briccola wood Finish: