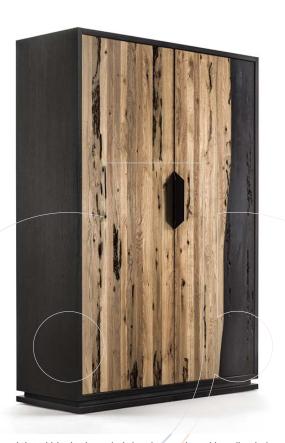

## usona

Cabinet 06534

Two door cabinet with structure in oak wood tinted black, doors in briccola wood, and handles in iron tinted black. Briccola is a highly textured wood salvaged from Venetian lagoon poles. Standard interior configuration includes: five adjustable shelves, two pull out shelves, two drawers, and wooden grid for bottles.

Fabric:

**Dimension:** 51"W x 19.75"D x 75"H

Material: Oak in black tint, briccola, iron tinted black

Finish:

DynamicPDF

Because all items in usona's collection are made to order in our European factories, general lead-times are about 18 to 22 week range. Orders are not subject to cancellation or refund at any time after production begins. Usonal simply requires a 50% deposit to place an order, and full balance prior to shipping. We can arrange for freight to mist locations on the globe and a usona representative will gladly provide you with a freight quote upon request prior to order placement. Color, grain variations and veining are natural characteristics of wood, stone iron, fabric and leather. These variations reveal the individuality of each piece. For this reason the natural qualities may vary from pieces you have seen in showroom and website. Special order conditions apply.