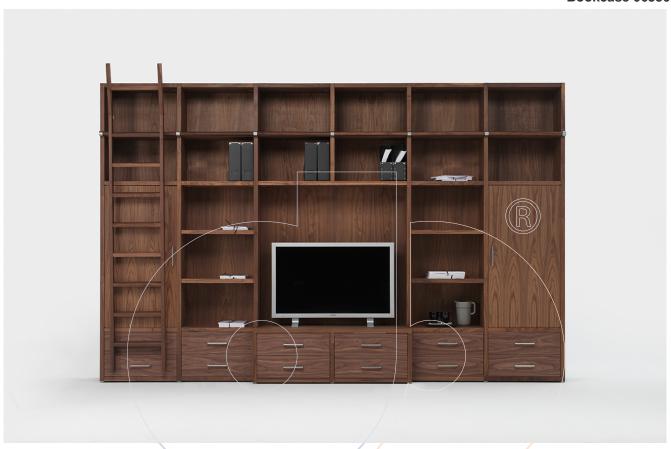

## usona

Bookcase 06530

Modular bookcase with structure in oak or walnut wood. Available to order with custom combinations of open shelves, doors, and drawers, and panels to accommodate televisions.

Fabric: