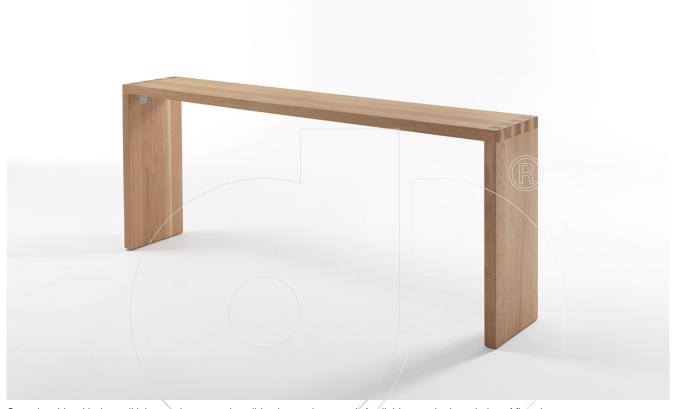

## usona

Console 06539

Console table with dovetail joints and structure in solid oak or walnut wood. Available to order in a choice of five sizes.

Fabric:

**Dimension:** 71"W x 13.75"D x 33.5"H 78.75"W x 13.75"D x 33.5"H 86.5"W x 13.75"D x 33.5"H 94.5"W x 13.75"D x 33.5"H

102.25"W x 13.75"D x 33.5"H **Material:** Walnut or oak wood

Finish:

Because all items in usona's collection are made to order in our European factories, general lead-times are about 18 to 22 week range. Orders are not subject to cancellation or refund at any time after production begins. Usonal simply requires a 50% deposit to place an order, and full balance prior to shipping. We can arrange for freight to mist locations on the globe and a usona representative will gladly provide you with a freight quote upon request prior to order placement. Color, grain variations and veining are natural characteristics of wood, stone iron, fabric and leather. These variations reveal the individuality of each piece. For this reason the natural qualities may vary from pieces you have seen in showroom and website. Special order conditions apply.