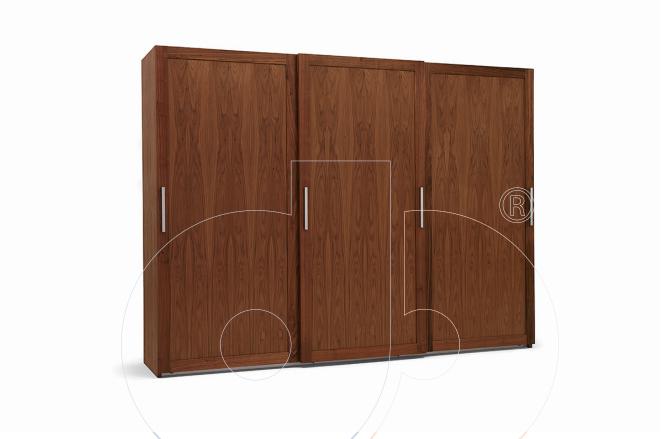

## usona

Wardrobe 06542

Modular wardrobe unit with structure and sliding doors in oak or walnut wood with dove tail joints and interior outfittings in scented cedar wood. Optional LED lighting.

Fabric:

Dimension: Please contact Usona directly to review suggested configurations and possible layouts.

Material: Oak or walnut wood

Finish:

DynamicPDF

Because all items in usona's collection are made to order in our European factories, general lead-times are about 18 to 22 week range. Orders are not subject to cancellation or refund at any time after production begins. Usonal simply requires a 50% deposit to place an order, and full balance prior to shipping. We can arrange for freight to mist locations on the globe and a usona representative will gladly provide you with a freight quote upon request prior to order placement. Color, grain variations and veining are natural characteristics of wood, stone iron, fabric and leather. These variations reveal the individuality of each piece. For this reason the natural qualities may vary from pieces you have seen in showroom and website. Special order conditions apply.