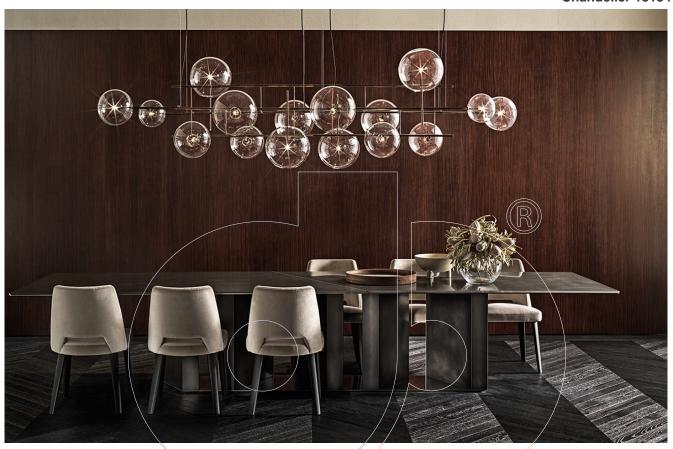

## usona

Chandelier 13184

Large scale horizontal pendant with metal structure in hand-burnished brass. Dimmable LED lighting with transparent hand-blown glass globes. Available to order in a choice of two sizes.

Fabric:

Dimension: Small 78.75"W x 47.25"D x 33.5"H Large 118"W x 47.25"D x 33.5"H

Max cord length 157.5"

Material: Hand-burnished brass, hand-blown glass globes amicPDF

Finish:

Because all items in usona's collection are made to order in our European factories, general lead-times are about 18 to 22 week range. Orders are not subject to cancellation or refund at any time after production begins. Usonal simply requires a 50% deposit to place an order, and full balance prior to shipping. We can arrange for freight to mist locations on the globe and a usona representative will gladly provide you with a freight quote upon request prior to order placement. Color, grain variations and veining are natural characteristics of wood, stone iron, fabric and leather. These variations reveal the individuality of each piece. For this reason the natural qualities may vary from pieces you have seen in showroom and website. Special order conditions apply.