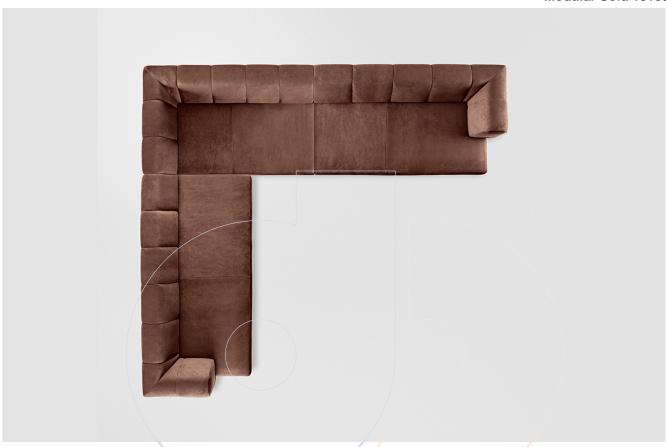

## Modular Sofa 13185

Modular sectional sofa with tight seat and back construction accented with vertical seams. Available upholstered in fabric or leather.

Fabric: Fabric, leather, or COM/L (Customer's own material/leather)