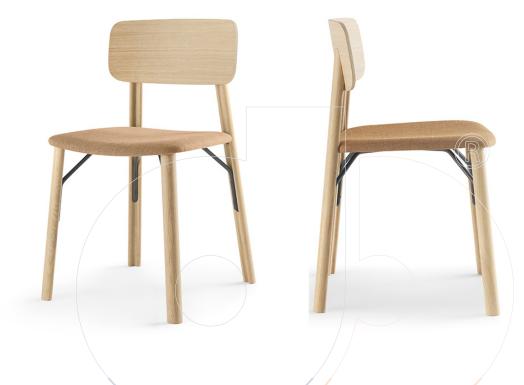

## usona

**Dining Chair 10475** 

Bistro style dining chair with structure and backrest in solid oak wood in a choice of tints, with metal corner bracing. Seat upholstered in leather or fabric of the collection.

Fabric: Fabric, leather, or COM/L (Customer's own material/leather)

Dimension: 18"W x 20"D x seat 18"H / back 32.25"H

Oak wood finish options: Natural, ash grey, tourbe, carbon, white stained or walnut stained.

Material: Solid oak wood

Finish:

Because all items in usona's collection are made to order in our European factories, general lead-times are about 18 to 22 week range. Orders are not subject to cancellation or refund at any time after production begins. Usonal simply requires a 50% deposit to place an order, and full balance prior to shipping. We can arrange for freight to mist locations on the globe and a usona representative will gladly provide you with a freight quote upon request prior to order placement. Color, grain variations and veining are natural characteristics of wood, stone iron, fabric and leather. These variations reveal the individuality of each piece. For this reason the natural qualities may vary from pieces you have seen in showroom and website. Special order conditions apply.