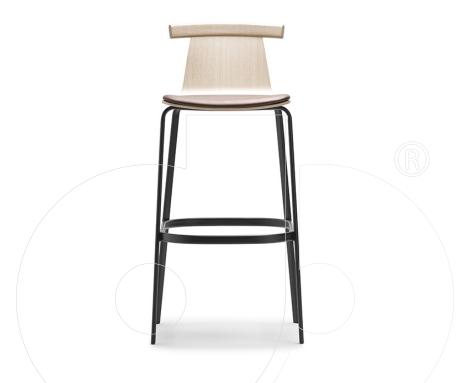

## Barstool 10476

Bar and counter stools with structure in steel with epoxy finish, and wooden shell in oak, and seat in fabric or leather.

Fabric: Fabric, leather, or COM/L (Customer's own material/ieather)

Dimension: 20.5"W x 22.5"D x seat 26"H / back 35.5"H 20.5"W x 22.5"D x seat 31.5"H / back 41"H

Oak wood shell in: Natural, ash grey, tourbe, carbon, white stained, or walnut stained finish.

Material: Steel frame in epoxy finish

Finish: Frame in: light grey, black, green or brown

Because all items in usona's collection are made to order in our European factories, general lead-times are about 18 to 22 week range. Orders are not subject to cancellation or refund at any time after production begins. Usonal simply requires a 50% deposit to place an order, and full balance prior to shipping. We can arrange for freight to mist locations on the globe and a usona representative will gladly provide you with a freight quote upon request prior to order placement. Color, grain variations and veining are natural characteristics of wood, stone iron, fabric and leather. These variations reveal the individuality of each piece. For this reason the natural qualities may vary from pieces you have seen in showroom and website. Special order conditions apply.