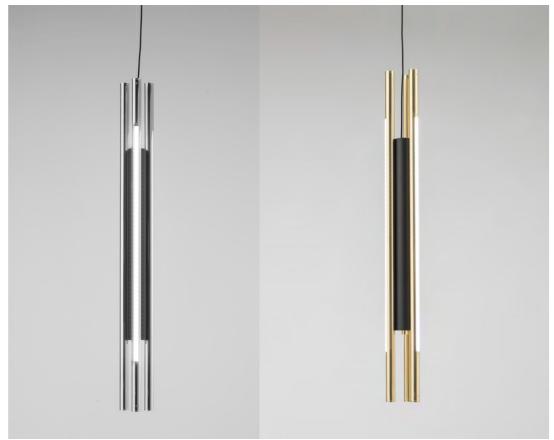

## usona

Pendant 13241

Pendant with LED lamping and structure in a choice of 11 finish options.

Fabric:

Dimension: 4" diameter x 72.5"H standard drop

Metal finish options: Polished chrome, satin chrome, burnished, brass, brushed brass, copper, satin copper, white glossy lacquer, white matte lacquer, black glossy lacquer, or black matte lacquer.

Material: Metal structure

Finish: Please see above

Because all items in usona's collection are made to order in our European factories, general lead-times are about 18 to 22 week range. Orders are not subject to cancellation or refund at any time after production begins. Usonal simply requires a 50% deposit to place an order, and full balance prior to shipping. We can arrange for freight to mist locations on the globe and a usona representative will gladly provide you with a freight quote upon request prior to order placement. Color, grain variations and veining are natural characteristics of wood, stone iron, fabric and leather. These variations reveal the individuality of each piece. For this reason the natural qualities may vary from pieces you have seen in showroom and website. Special order conditions apply.