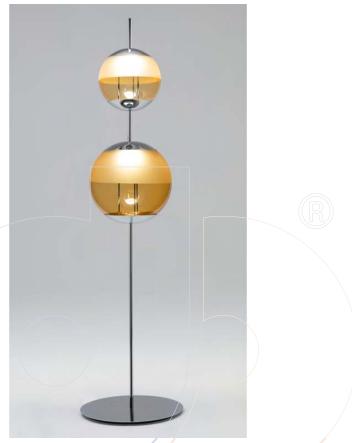

## usona

Floor Lamp 09379

Floor lamp with single or double globe diffuser in murano glass, and structure in a choice of metal finishes. LED lamping.

## Fabric:

Dimension: 19.75" diameter x 75"H

Metal finish options: Polished chrome, satin chrome, burnished, brass, brushed bass, copper, satin copper, white glossy lacquer, white matte lacquer, black glossy lacquer, or black matte lacquer.

Material: Structure in metal, shade in murano glass

Finish: Please see above

Because all items in usona's collection are made to order in our European factories, general lead-times are about 18 to 22 week range. Orders are not subject to cancellation or refund at any time after production begins. Usonal simply requires a 50% deposit to place an order, and full balance prior to shipping. We can arrange for freight to mist locations on the globe and a usona representative will gladly provide you with a freight quote upon request prior to order placement. Color, grain variations and veining are natural characteristics of wood, stone iron, fabric and leather. These variations reveal the individuality of each piece. For this reason the natural qualities may vary from pieces you have seen in showroom and website. Special order conditions apply.