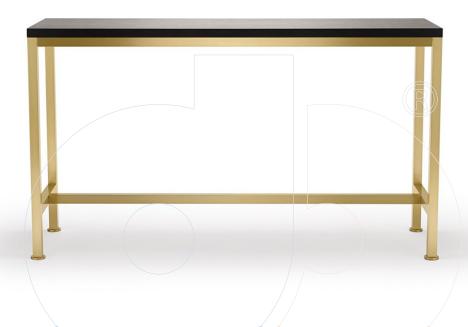

## usona

**Console 11482** 

Console table with top surface in oak or walnut wood and metal frame in brass in a choice of finishes.

## Fabric:

**Dimension:** 55"W x 15.75"D x 31.5"H

Note: Please contact Usona directly to discuss feasibility of custom dimensions.

Oak: Oiled, aged, or ebonized finish

Walnut: Oiled, ebonized or black lacquered finish

Brass: Natural, or bronzed finish

Material: Oak or walnut wood top, brass frame

Finish: Please see above

Because all items in usona's collection are made to order in our European factories, general lead-times are about 18 to 22 week range. Orders are not subject to cancellation or refund at any time after production begins. Usonal simply requires a 50% deposit to place an order, and full balance prior to shipping. We can arrange for freight to mist locations on the globe and a usona representative will gladly provide you with a freight quote upon request prior to order placement. Color, grain variations and veining are natural characteristics of wood, stone iron, fabric and leather. These variations reveal the individuality of each piece. For this reason the natural qualities may vary from pieces you have seen in showroom and website. Special order conditions apply.