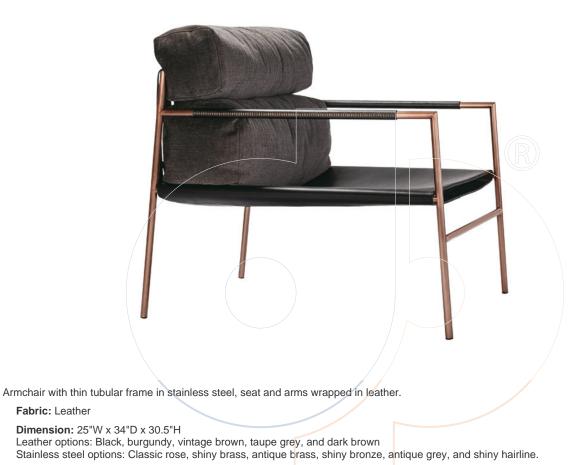

## usona

Armchair 10647

Material: Stainless steel

Fabric: Leather

Finish: Please see above.

Because all items in usona's collection are made to order in our European factories, general lead-times are about 18 to 22 week range. Orders are not subject to cancellation or refund at any time after production begins. Usonal simply requires a 50% deposit to place an order, and full balance prior to shipping. We can arrange for freight to mist locations on the globe and a usona representative will gladly provide you with a freight quote upon request prior to order placement. Color, grain variations and veining are natural characteristics of wood, stone iron, fabric and leather. These variations reveal the individuality of each piece. For this reason the natural qualities may vary from pieces you have seen in showroom and website. Special order conditions apply.