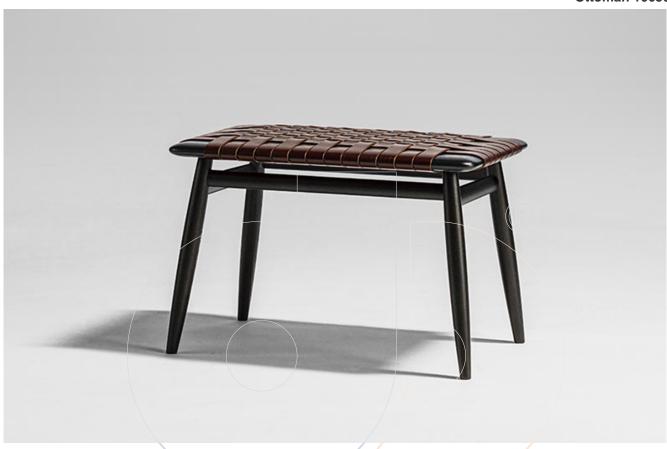

## usona

Ottoman 10650

Ottoman with frame in oak or walnut wood, and seat in woven belt leather. Available to order in a choice of two sizes.

**Fabric:** Woven belt leather **Dimension:** 20.5" x 17" x 17.7"H 26.5" x 17" x 17.7"H

Leather options: Black, burgundy, vintage brown, taupe grey, or dark brown

Material: Frame in oak or walnut wood

Finish: Please see above

Because all items in usona's collection are made to order in our European factories, general lead-times are about 18 to 22 week range. Orders are not subject to cancellation or refund at any time after production begins. Usonal simply requires a 50% deposit to place an order, and full balance prior to shipping. We can arrange for freight to mist locations on the globe and a usona representative will gladly provide you with a freight quote upon request prior to order placement. Color, grain variations and veining are natural characteristics of wood, stone iron, fabric and leather. These variations reveal the individuality of each piece. For this reason the natural qualities may vary from pieces you have seen in showroom and website. Special order conditions apply.