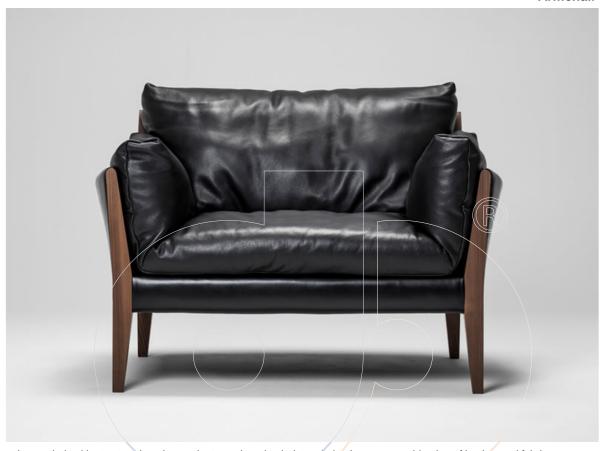

## usona

Armchair 10653

Large scale armchair with structure in oak or walnut wood, and upholstery in leather, or a combination of leather and fabric.

Fabric: Leather, or leather and fabric

**Dimension:** 44"W x 36"D x 32.5"H **Material:** Oak and walnut wood