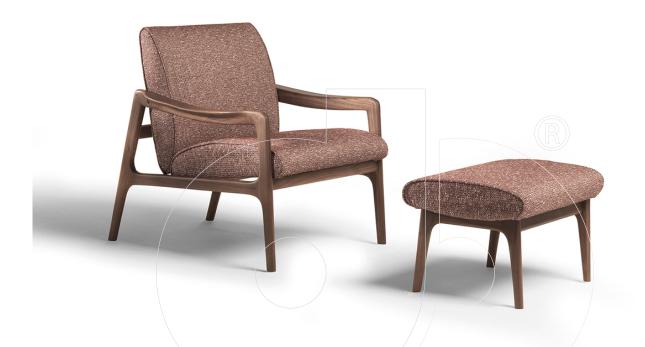

## usona

Armchair 01166

Armchair with structure in carved walnut wood and tight seat and back construction. Coordinating ottoman sold separately.

Fabric: Fabric, leather, or COM/L (Customer's own material/leather)

Dimension: Chair 30.75"W x 34.25"D x seat 17"H / back 32.25"H Ottoman 24"W x 18.5"D x 15.75"H

Material: Walnut wood frame

Finish:

Because all items in usona's collection are made to order in our European factories, general lead-times are about 18 to 22 week range. Orders are not subject to cancellation or refund at any time after production begins. Usonal simply requires a 50% deposit to place an order, and full balance prior to shipping. We can arrange for freight to mist locations on the globe and a usona representative will gladly provide you with a freight quote upon request prior to order placement. Color, grain variations and veining are natural characteristics of wood, stone iron, fabric and leather. These variations reveal the individuality of each piece. For this reason the natural qualities may vary from pieces you have seen in showroom and website. Special order conditions apply.