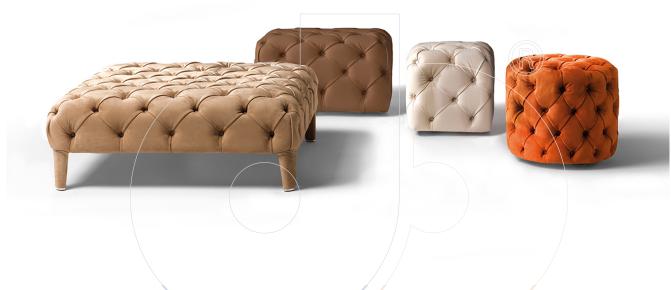

## usona

Ottoman 01168

Ottoman with tufted button detailing and concealed feet. Available to order in a choice of three sizes.

Fabric: Fabric, leather, or COM/L (Customer's own material/leather)

Dimension: Rectangle 25.5" x 17.75" x 16"H

Square 17.75" x 17.75" x 16"H Round 19.75" diameter x 16"H

Material:

Finish:

Because all items in usona's collection are made to order in our European factories, general lead-times are about 18 to 22 week range. Orders are not subject to cancellation or refund at any time after production begins. Usonal simply requires a 50% deposit to place an order, and full balance prior to shipping. We can arrange for freight to mist locations on the globe and a usona representative will gladly provide you with a freight quote upon request prior to order placement. Color, grain variations and veining are natural characteristics of wood, stone iron, fabric and leather. These variations reveal the individuality of each piece. For this reason the natural qualities may vary from pieces you have seen in showroom and website. Special order conditions apply.