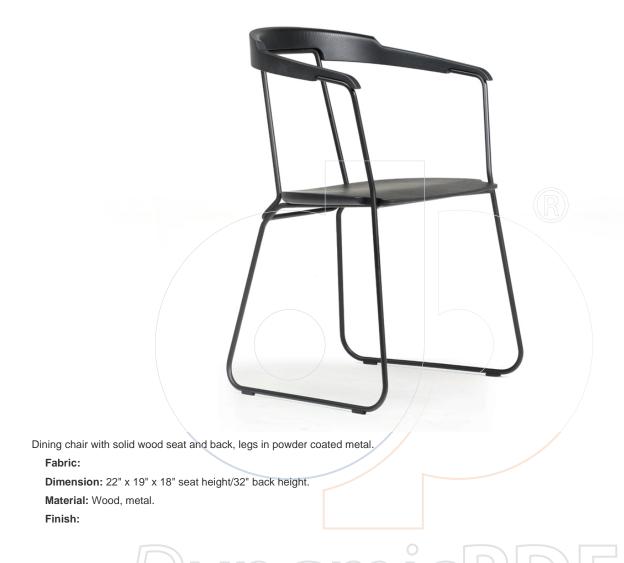

## usona

**Dining Chair 13039** 

Because all items in usona's collection are made to order in our European factories, general lead-times are about 18 to 22 week range. Orders are not subject to cancellation or refund at any time after production begins. Usonal simply requires a 50% deposit to place an order, and full balance prior to shipping. We can arrange for freight to mist locations on the globe and a usona representative will gladly provide you with a freight quote upon request prior to order placement. Color, grain variations and veining are natural characteristics of wood, stone iron, fabric and leather. These variations reveal the individuality of each piece. For this reason the natural qualities may vary from pieces you have seen in showroom and website. Special order conditions apply.